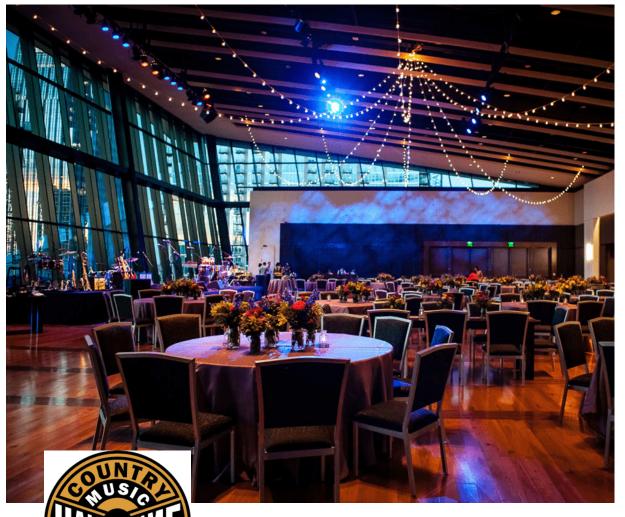

### Meeting / Function / Exhibition Venue

- Galas, Proms, Receptions, Indoor Festivals, Trade Shows, etc.
- Function and/or Performance Space Supported by Flexible Spaces (Meetings, Catering, Rehearsal, etc.)
- Opportunity for Outreach and Education