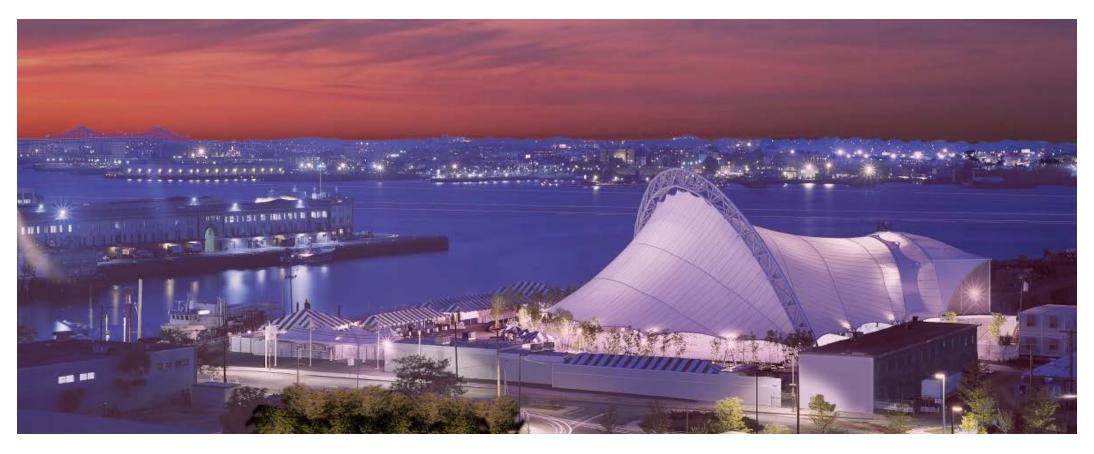

## Open Air Performance Venue

- Conversion of Shell Roof to Shade Pavilion
- Potential to Create Floating Stage / Function Area

Boston, MA

WEST HARBOR

C LOS ANGELES TO

FOR TOP