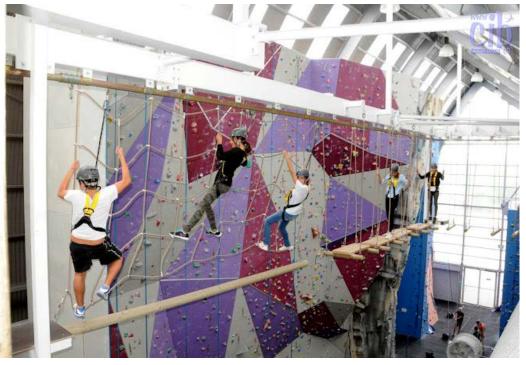

#### Indoor / On Land

- Rock Climbing / Bouldering
- Skateboarding / BMX
- Axe Throwing
- High Ropes
- Escape Rooms