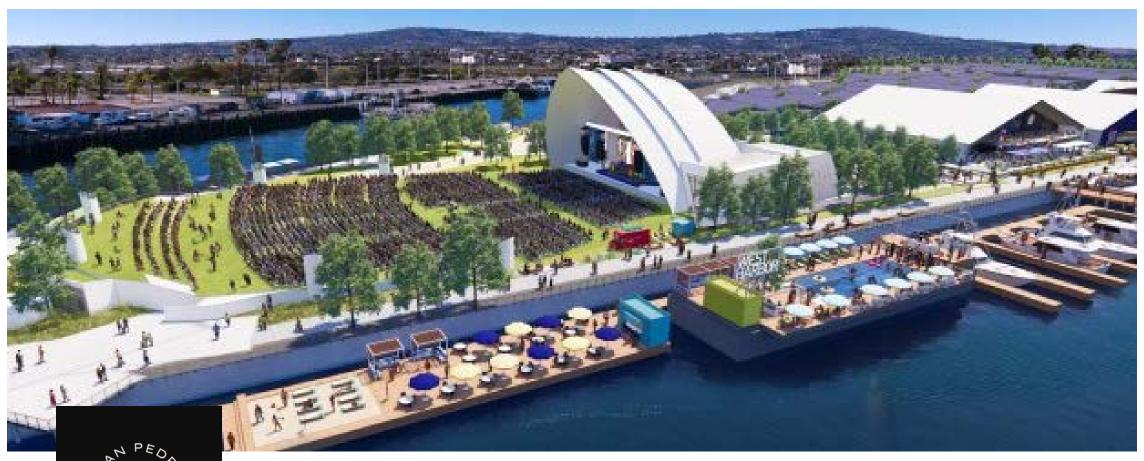

## Open Air Performance Venue

- Conversion of Shell Roof to Shade Pavilion
- Potential to Create Floating Stage / Function Area

Boston, MA

WEST HARBOR

C LOS ANGELES TO

FOR TOP